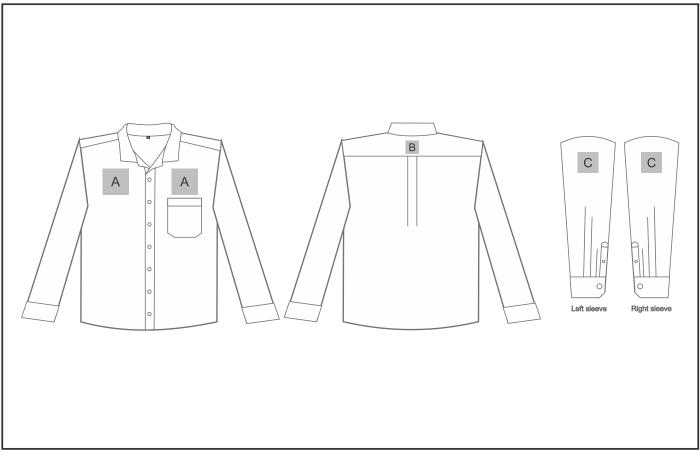

## **Branding Options:**

#### **Position A**

- 1. Embroidery (EM-CLOTHING) N/A Size: 100mm wide x 100mm high
- 2. Digital Transfer Clothing A6 (DTC-A6) Full Colour Size: 100mm wide x 100mm high
- 3. Silicone (STP-A) N/A Size: 30mm wide x 30mm high
  - 4. Silicone (STP-B) N/A Size: 50mm wide x 50mm high
- 5. Silicone (STP-C) N/A Size: 80mm wide x 80mm high
- 6. Silicone (STP-D) N/A Size: 100mm wide x 40mm high

#### **Position B**

- 1. Embroidery (EM-CLOTHING) N/A Size: 50mm wide x 50mm high
- 2. Digital Transfer Clothing A6 (DTC-A6) Full Colour Size: 50mm wide x 50mm high
- 3. Silicone (STP-A) N/A Size: 30mm wide x 30mm high
- 4. Silicone (STP-B) N/A Size: 50mm wide x 50mm high

#### **Position C**

- 1. Embroidery (EM-CLOTHING) N/A Size: 80mm wide x 80mm high
- 2. Digital Transfer Clothing A6 (DTC-A6) Full Colour Size: 80mm wide x 80mm high
- 3. Silicone (STP-A) N/A Size: 30mm wide x 30mm high
- 4. Silicone (STP-B) N/A Size: 50mm wide x 50mm high
- 5. Silicone (STP-C) N/A Size: 80mm wide x 80mm high